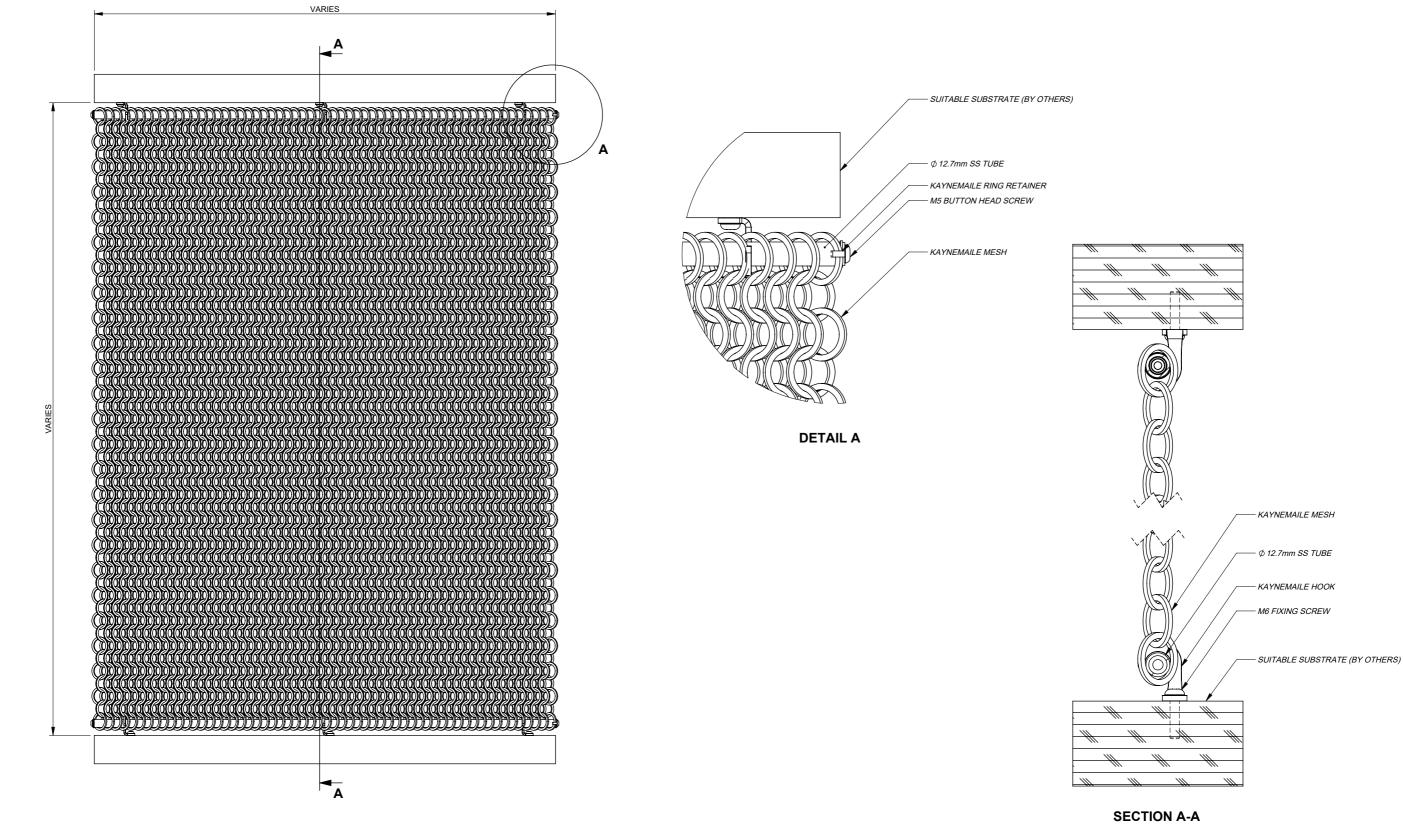

**FRONT ELEVATION** (TYPICAL HANGING SCREEN WITH BOTTOM FIXING)

TITLE

DWG NO.

Kaynemaile Ltd | Nz +64-4473 4989 | USA Toll Free 1855 387 5440 AUS Toll Free 1800 231 153 I EM info@kaynemaile.com ADDRESS 109 Nelson Street , Petone 5012, Wellington, New Zealand www.kaynemaile.com

**KAYNEMAILE INTERIOR HANGING SCREEN WITH BOTTOM FIXING** TYPICAL DETAILS 04-02-02-000-v01-01.1 #1

| DRAWN | GS       | DO NOT SCALE DRAWING |    |
|-------|----------|----------------------|----|
| DATE  | 26-11-19 | SHEET 1 OF 1         |    |
| CHK'D |          | SCALE:1:6            | A3 |